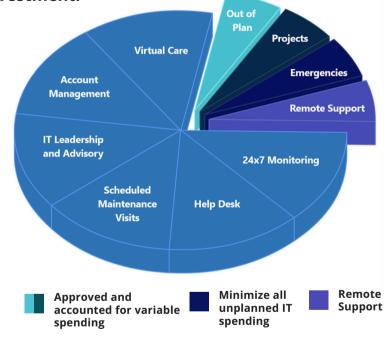

#### **How Encompass Edge Works**

# **⊕**Corps EncompassEdge

Whether your company is cloud-native or enhancing its cloud technology, Encompass Edge provides the support and optimization needed to maximize your cloud investment.

iCorps' Encompass Edge program is designed to efficiently manage a cloud-based IT infrastructure and workforce. Whether your company was born in the cloud, or is ready to migrate, Encompass Edge combines proactive IT services, planning, and expertise for optimal performance. Our certified and experienced cloud consulting team is dedicated to making sure your cloud investments are driving performance.

#### Three Key Stages -

1. **Assessment & Planning -** perform a 360 Technology or Cloud Readiness assessment, for a comprehensive overview of your environment.

Fixed IT

spending

- 2. **Migration & Enablement -** our consultants identify priorities, modernization services, and deploy platforms that streamline workflow and productivity.
- 3. **Optimization -** we'll continue to optimize your cloud investment. We provide comprehensive advisory services, protection management, and improved end-user experiences.